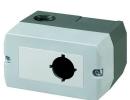

## Insulated plastic enclosure, 1 mounting hole

| General Data               |            |
|----------------------------|------------|
| Type reference             | DIRL1V-R22 |
| Description                | Enclosure  |
| Approvals                  | CE, UKCA   |
| Max. storage temperature   | -40°C 70°C |
| Max. operating temperature | -25°C 60°C |
| Material                   | PA6        |

## Note

Insulated Plastic Enclosure with anodised aluminium front plate (engraving, printing or laser marking on request)

Colour of bottom: dark-grey Colour of cover: light-grey

Georg Schlegel GmbH & Co. KG Kapellenweg 4 88525 Dürmentingen / Germany