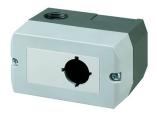

## Insulated plastic enclosure, 1 mounting hole

| General Data               |            |
|----------------------------|------------|
| Type reference             | DIRL1V-R22 |
| Description                | Enclosure  |
| Approvals                  | CE, UKCA   |
| Max. storage temperature   | -40°C 70°C |
| Max. operating temperature | -25°C 60°C |
| Material                   | PA6        |

## Note

Insulated Plastic Enclosure with anodised aluminium front plate (engraving, printing or laser marking on request)

Colour of bottom: dark-grey Colour of cover: light-grey

Georg Schlegel GmbH & Co. KG Kapellenweg 4 88525 Dürmentingen / Germany