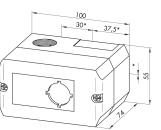

| Technical data                       |               |
|--------------------------------------|---------------|
| Mounting aperture                    | 22.3 mm       |
| Number of mounting holes             | 1             |
| Cable entry                          | M20 x 1.5     |
| Mounting depth                       | 69 mm         |
| Weight                               | approx. 160 g |
| Tightening torque (enclosure screws) | 2.0 Nm        |